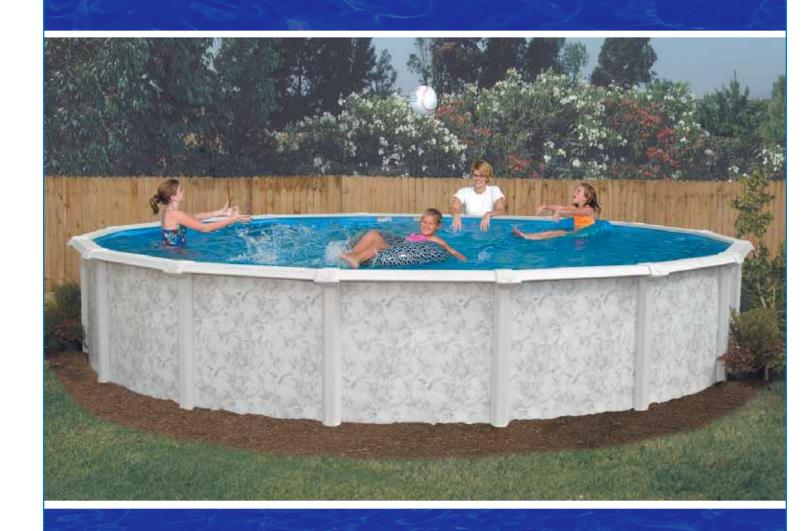

Soothing gray tones ease your cares away as you relax and refresh in this beautiful pool.

## Mystique

A beautiful pool affordably priced. This top of the line Embassy pool will look great in any backyard.

## **Quality Features**

- Huge, baked enamel 8" Top Rail and 7" Verticals in a soft gray.
- 52", hot-dipped galvanized copper bearing steel wall in a sophisticated Mystique pattern.
- Large, pre-punched skimmer and eyeball return openings eliminate sharp edges that could cut the liner during installation.
- Staggered bolt wall closure provides maximum strength and wall stability.
- Corrugated pool wall for flexibility and vertical strength.
- Available in an array of exciting sizes: