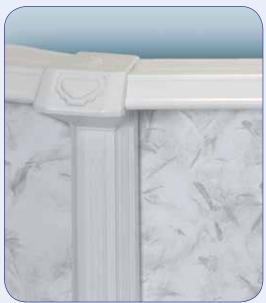

## **Quality Features**

- Huge, baked enamel 8" Top Rail and 7" Verticals in a soft gray.
- 52", hot-dipped galvanized copper bearing steel wall in a sophisticated Mystique pattern.
- Large, pre-punched skimmer and eyeball return openings eliminate sharp edges that could cut the liner during installation.
- Staggered bolt wall closure provides maximum strength and wall stability.
- Corrugated pool wall for flexibility and vertical strength.
- Available in an array of exciting sizes: