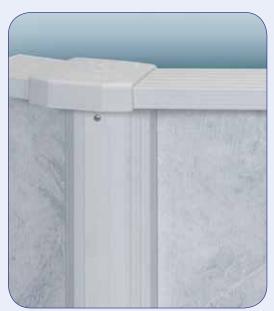

## **Quality Features**

- Sturdy 6" resin top rails for easy, efficient installation.
- Rugged 6" resin vertical supports offer a handsome design.
- 52", hot-dipped galvanized copper bearing steel wall in an elegant Sierra pattern.
- Large, pre-punched skimmer and eyeball return openings eliminate sharp edges that could cut the liner during installation.
- **Staggered bolt wall closure** provides maximum strength and wall stability.
- Corrugated pool wall for flexibility and vertical strength.
- Available in an array of exciting sizes: