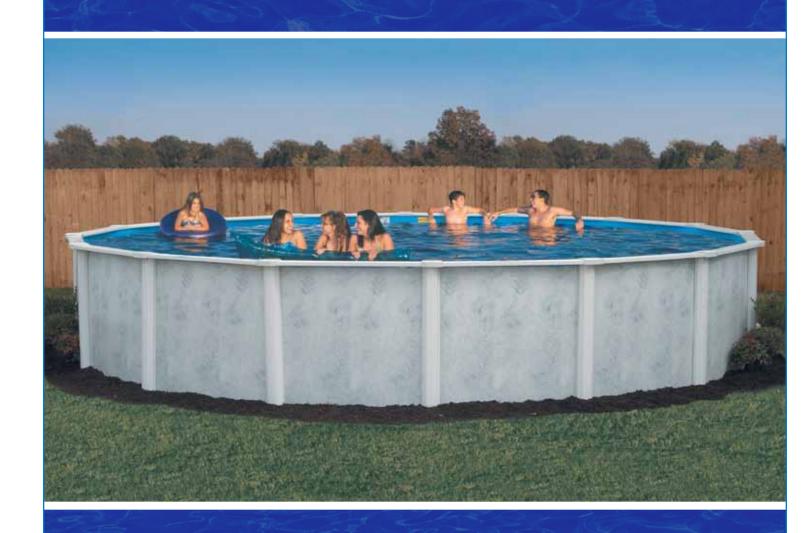

## Sierra

The beauty of resin matched to a tranquil and soothing pattern — the Embassy Sierra will make your backyard your perfect escape.

## Sierra

This beautiful pool will bring style and elegance to your backyard.

## **Quality Features**

- Sturdy 6" resin top rails for easy, efficient installation.
- Rugged 6" resin vertical supports offer a handsome design.
- 52", hot-dipped galvanized copper bearing steel wall in an elegant Sierra pattern.
- Large, pre-punched skimmer and eyeball return openings eliminate sharp edges that could cut the liner during installation.
- **Staggered bolt wall closure** provides maximum strength and wall stability.
- Corrugated pool wall for flexibility and vertical strength.
- Available in an array of exciting sizes: